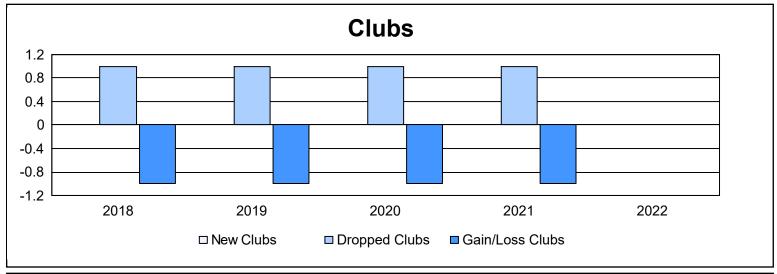

District 40 S As of June 2022 Cumulative

| Year      | New<br>Clubs | Dropped<br>Clubs | Gain/<br>Loss<br>Clubs | New<br>Members | Charter<br>Members | Reinstate<br>Members | Transfer<br>Members | Total<br>Member<br>Added | Total<br>Members<br>Dropped | Gain/<br>Loss<br>Members |
|-----------|--------------|------------------|------------------------|----------------|--------------------|----------------------|---------------------|--------------------------|-----------------------------|--------------------------|
| 2017-2018 | 0            | 1                | -1                     | 45             | 1                  | 0                    | 3                   | 49                       | 90                          | -41                      |
| 2018-2019 | 0            | 1                | -1                     | 35             | 1                  | 3                    | 3                   | 42                       | 100                         | -58                      |
| 2019-2020 | 0            | 1                | -1                     | 37             | 0                  | 7                    | 0                   | 44                       | 53                          | -9                       |
| 2020-2021 | 0            | 1                | -1                     | 19             | 0                  | 1                    | 3                   | 23                       | 49                          | -26                      |
| 2021-2022 | 0            | 0                | 0                      | 46             | 0                  | 0                    | 3                   | 49                       | 54                          | -5                       |
| Average   | 0            | 1                | -1                     | 36             | 0                  | 2                    | 2                   | 41                       | 69                          | -28                      |